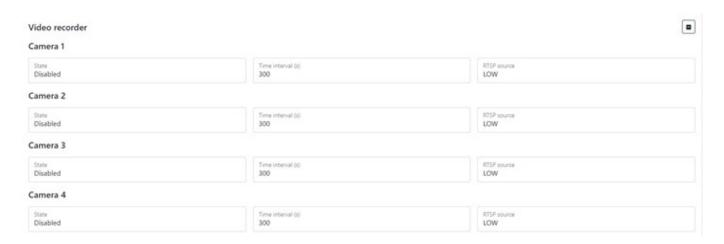

## How do I turn video recorder on my DVR?

First you need to go to device configuration menu and go to the **Registrar/Video Recorder** tab

Here you can configure the recorder mode, namely:

- Select **camera** which you want to turn on to the recorder (up to 4 cameras)
- Set **interval** of recording video in seconds (from 60 to 3600s)
- Select **Source RTSP stream** with which the video will be transmitted (1 stream highest quality, 2 streams lowest quality)