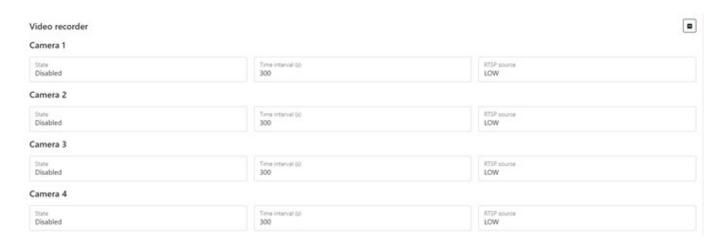

## How do I turn on my DVR?

First you need to go to device configuration menu and go to the **Registrar/Video Recorder** tab

Here you can configure the recorder mode, namely:

- Select **camera** which you want to turn on to the recorder (up to 4 cameras)
- Set **interval** of recording video in seconds (from 60 to 3600s)
- Select **Source of RTSP stream** with which the video will be transmitted (1 stream highest quality, 2 streams lowest quality).