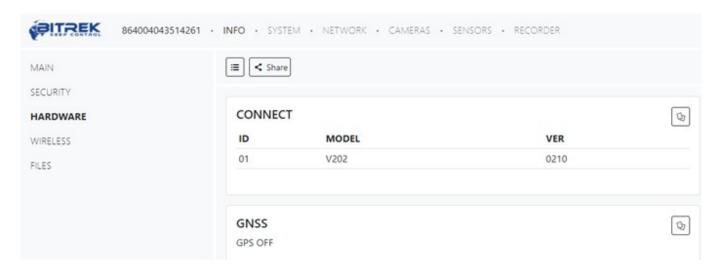

To find out the CONNECT address you need to go **INFO/Hardware/CONNECT**, if there is no connected devices, you can set any address, if not, set any address except existing

To set the default settings, click the **Default** button. To save settings in NVR click **Save settings** button.