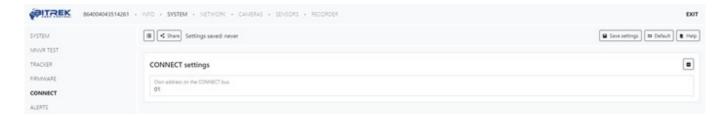

## **System CONNECT**

In this chapter you can set the device connection by CONNECT bus, to do that, you need to choose CONNECT bus address of the device

**ATTENTION!** Sometimes the address of devices can coincide, as the result will be conflict of the addresses and you won't be able to find out which of devices is yours, in this case you should set the different address of devices

To find out the CONNECT address you need to go **INFO/Hardware/CONNECT**, if there is no connected devices, you can set any address, if not, set any address except existing

To set the default settings, click the **Default** button. To save settings in NVR click **Save settings** button.